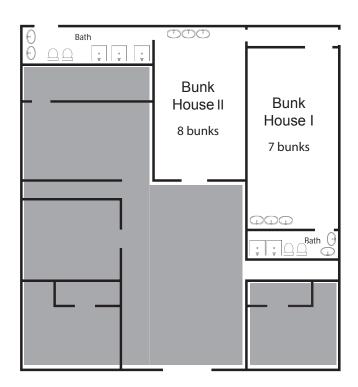

## Milk Barn Bunk Houses

Check-in time: 4 p.m. Check-out time: noon

**Guests**: Bunkhouse 1 − 14 people Bunkhouse 2 − 16 people

Connected to the Milk Barn, these large rooms of bunkbeds with attached bathrooms may be rented individually or as part of the Milk Barn.

Group: \_\_\_\_\_\_ Please print guest's names within the appropriate room and fax to 830.238.4202.

| Bunk House I |      | Bunk House II |      |
|--------------|------|---------------|------|
| 1411         | 1418 | 1451          | 1459 |
| 1412         | 1419 | 1452          | 1460 |
| 1413         | 1420 | 1453          | 1461 |
| 1414         | 1421 | 1454          | 1462 |
| 1415         | 1422 | 1455          | 1463 |
| 1416         | 1423 | 1456          | 1464 |
| 1417         | 1424 | 1457          | 1465 |
|              |      | 1458          | 1466 |