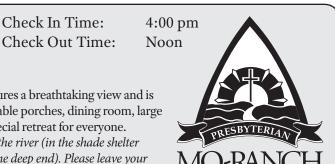

## Nicklos Place

Main House (rents with Guest Cottages only)

Guests: 24 (includes Guest Cottages)

Built in the 1930's of native stone and cedar, this hilltop retreat features a breathtaking view and is perfect for up to 24 people. Large bedrooms, living areas, comfortable porches, dining room, large kitchen plus patio area and barbecue pit make this a unique and special retreat for everyone. All linens are provided in rooms. We provide towels for swimming in the river (in the shade shelter between the slide and rope swing) and at the pool (in the shade near the deep end). Please leave your pets at home, as pets are not permitted at Mo-Ranch.

| NP #01 | NP #02 | NP #03 Master Bedroom | NP #04 Tower Room |
|--------|--------|-----------------------|-------------------|
| 1.     | 1.     | 1.                    | 1.                |
| 2.     | 2.     | 2.                    | 2.                |
|        |        |                       | 3.                |
|        |        |                       | 4.                |