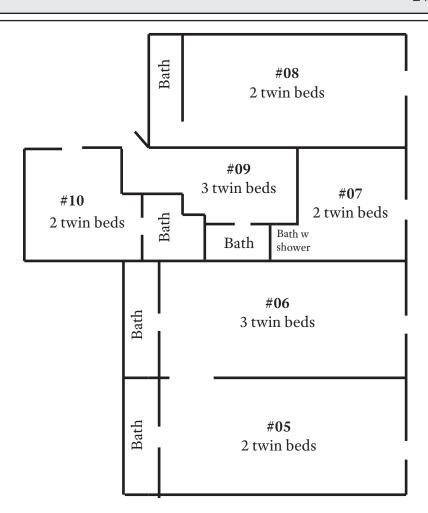

## Nicklos Place

Check In Time: Check Out Time:

4:00 pm Noon

Guest Cottages (rents with Nicklos Place only)

Guests: 24 (includes Nicklos Place)

The Nicklos Place Guest Cottages feature 6 rooms with private baths. All linens are provided in rooms. We provide towels for swimming in the river (in the shade shelter between the slide and rope swing) and at the pool (in the shade near the deep end). Please leave your pets at home, as pets are not permitted at Mo-Ranch.

Group: \_

Please print guest's names within the appropriate room and fax to (830) 238-4202

| NGC #05 | NGC #06 | NGC #07 |
|---------|---------|---------|
| 1.      | 1.      | 1.      |
| 2.      | 2.      | 2.      |
|         | 3.      |         |
|         |         |         |
| NGC #08 | NGC #09 | NGC #10 |
| NGC #08 | NGC #09 | NGC #10 |
|         |         |         |