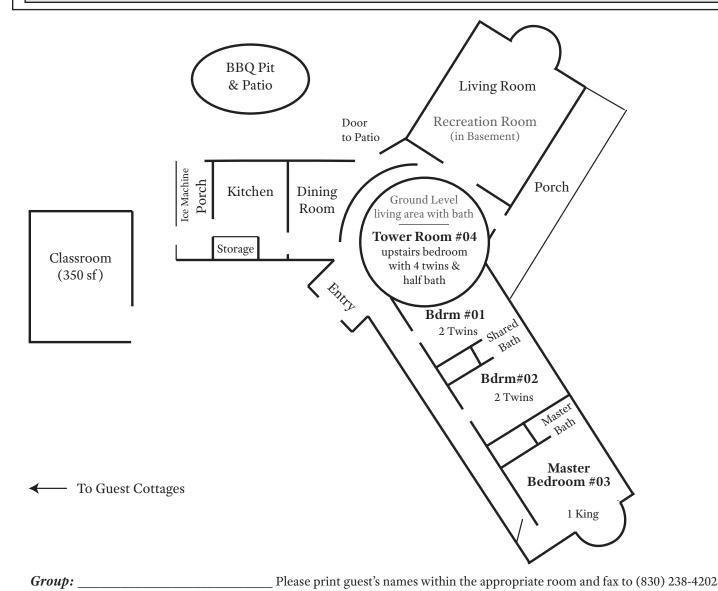

## Nicklos Place

Main House (rents with Guest Cottages only)

Guests: 24 (includes Guest Cottages)

Built in the 1930's of native stone and cedar, this hilltop retreat features a breathtaking view and is perfect for up to 24 people. Large bedrooms, living areas, comfortable porches, dining room, large kitchen plus patio area and barbecue pit make this a unique and special retreat for everyone. All linens are provided in rooms. We provide towels for swimming in the river (in the shade shelter between the slide and rope swing) and at the pool (in the shade near the deep end). Please leave your pets at home, as pets are not permitted at Mo-Ranch.

| NP #01 | NP #02 | NP #03 Master Bedroom | NP #04 Tower Room |
|--------|--------|-----------------------|-------------------|
| 1.     | 1.     | 1.                    | 1.                |
| 2.     | 2.     | 2.                    | 2.                |
|        |        |                       | 3.                |
|        |        |                       | 4.                |