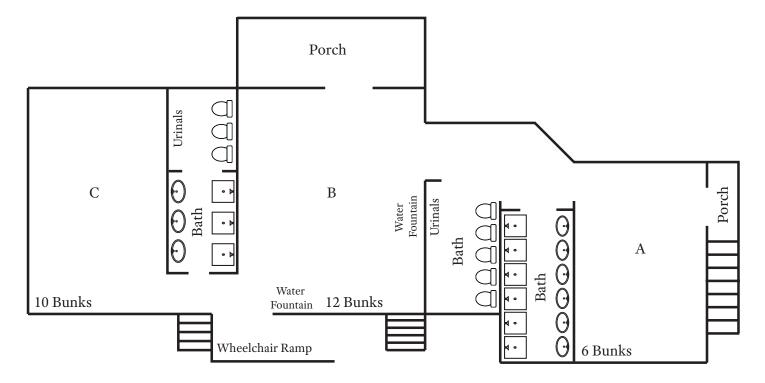

## River Dorm

Guests: 56

This riverside accommodation with room for up to 56 people in three separate areas with bunk beds and adjoining baths is perfect for the whole group. The large covered porch overlooks the Guadalupe River. All linens are provided in rooms. We provide towels for swimming in the river (in the shade shelter between the slide and rope swing) and at the pool (in the shade near the deep end). Please leave your pets at home, as pets are not permitted at Mo-Ranch.

Check In Time:

Group: \_ Please print guest's names within the appropriate room and fax to (830) 238-4202

| River Dorm A | River Dorm B |     | River Dorm C |     |
|--------------|--------------|-----|--------------|-----|
| 1.           | 1.           | 13. | 1.           | 13. |
| 2.           | 2.           | 14. | 2.           | 14. |
| 3.           | 3.           | 15. | 3.           | 15. |
| 4.           | 4.           | 16. | 4.           | 16. |
| 5.           | 5.           | 17. | 5.           | 17. |
| 6.           | 6.           | 18. | 6.           | 18. |
| 7.           | 7.           | 19. | 7.           | 19. |
| 8.           | 8.           | 20. | 8.           | 20. |
| 9.           | 9.           | 21. | 9.           |     |
| 10.          | 10.          | 22. | 10.          |     |
| 11.          | 11.          | 23. | 11.          |     |
| 12.          | 12.          | 24. | 12.          |     |