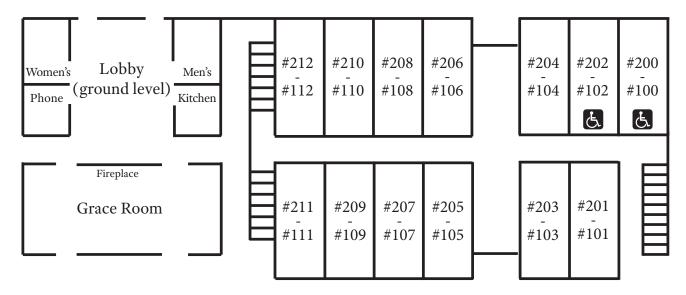

## Flato Lodge

Check In Time: 4 Check Out Time: 1

4:00 pm 11:00 am

Ground Level

Guests: 26 Rooms (2 Levels)

Comfortable, private hotel style accommodations; each room sleeps four with two queen-sized beds and private bath. Room #128 is wheelchair accessible.

All linens are provided in rooms. We provide towels for swimming in the river (in the shade shelter between the slide and rope swing) and at the pool (in the shade near the deep end). Please leave your pets at home, as pets are not permitted at Mo-Ranch.

| Room #100 | Room #101 | Room #102 | Room #103 | Room #104 |
|-----------|-----------|-----------|-----------|-----------|
| 1.        | 1.        | 1.        | 1.        | 1.        |
| 2.        | 2.        | 2.        | 2.        | 2.        |
| 3.        | 3.        | 3.        | 3.        | 3.        |
| 4.        | 4.        | 4.        | 4.        | 4.        |
| Room #105 | Room #106 | Room #107 | Room #108 | Room #109 |
| 1.        | 1.        | 1.        | 1.        | 1.        |
| 2.        | 2.        | 2.        | 2.        | 2.        |
| 3.        | 3.        | 3.        | 3.        | 3.        |
| 4.        | 4.        | 4.        | 4.        | 4.        |
| Room #110 | Room #111 | Room #112 |           |           |
| 1.        | 1.        | 1.        |           |           |
| 2.        | 2.        | 2.        |           |           |
| 3.        | 3.        | 3.        |           |           |
| 4.        | 4.        | 4.        |           |           |