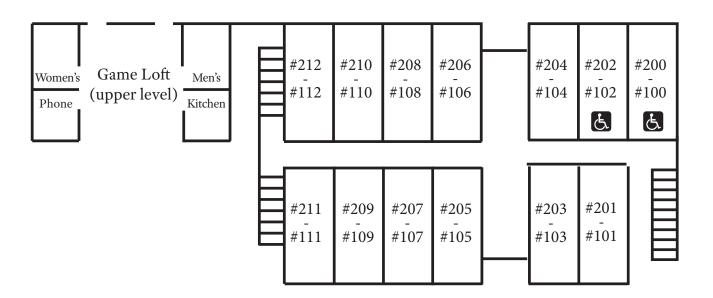

## Flato Lodge

Check In Time: Check Out Time: 4:00 pm 11:00 am

## Upper Level

## Guests: 26 Rooms (2 Levels)

Comfortable, private hotel style accommodations; each room sleeps four with two queen-sized beds and private bath.

All linens are provided in rooms. We provide towels for swimming in the river (in the shade shelter between the slide and rope swing) and at the pool (in the shade near the deep end). Please leave your pets at home, as pets are not permitted at Mo-Ranch.

| Room #200 | Room #201 | Room #202 | Room #203 | Room #204 |
|-----------|-----------|-----------|-----------|-----------|
| 1.        | 1.        | 1.        | 1.        | 1.        |
| 2.        | 2.        | 2.        | 2.        | 2.        |
| 3.        | 3.        | 3.        | 3.        | 3.        |
| 4.        | 4.        | 4.        | 4.        | 4.        |
| Room #205 | Room #206 | Room #207 | Room #208 | Room #209 |
| 1.        | 1.        | 1.        | 1.        | 1.        |
| 2.        | 2.        | 2.        | 2.        | 2.        |
| 3.        | 3.        | 3.        | 3.        | 3.        |
| 4.        | 4.        | 4.        | 4.        | 4.        |
| Room #210 | Room #211 | Room #212 |           |           |
| 1.        | 1.        | 1.        |           |           |
| 2.        | 2.        | 2.        |           |           |
| 3.        | 3.        | 3.        |           |           |
| 4.        | 4.        | 4.        |           |           |