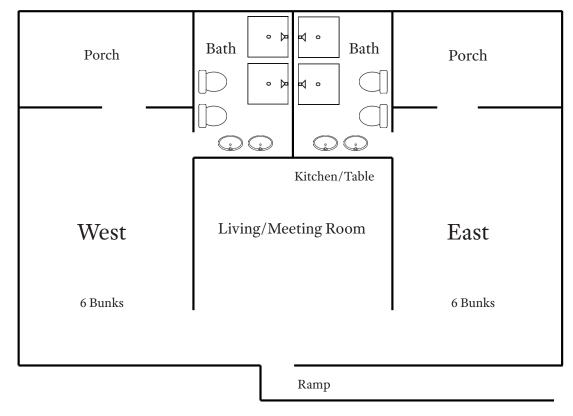

## Log Lodge

Guests: 24

Check In Time: 4:00 pm Check Out Time: 11:00 am

Ideal for small retreats. Rustic accommodations in two separate sleeping areas with attached bathrooms. Central lounge and kitchen area is perfect for meals and meetings. Kitchen features stove, refrigerator, coffee pot, microwave and basic utensils.