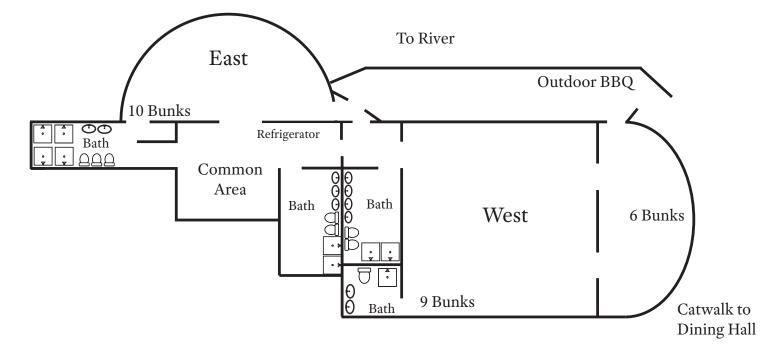

## Loma Linda Lower

Guests: 50

Check In Time: 4:00 pm Check Out Time: 11:00 am

This historic hillside dormatory features distinctive tilework, a view of the Guadalupe and will accommodate up to 50 guests. Ample bathroom facilities, plus outdoor BBQ and common area. All linens are provided in rooms. We provide towels for swimming in the river (in the shade shelter between the slide and rope swing) and at the pool (in the shade near the deep end). Please leave your pets at home, as pets are not permitted at Mo-Ranch.