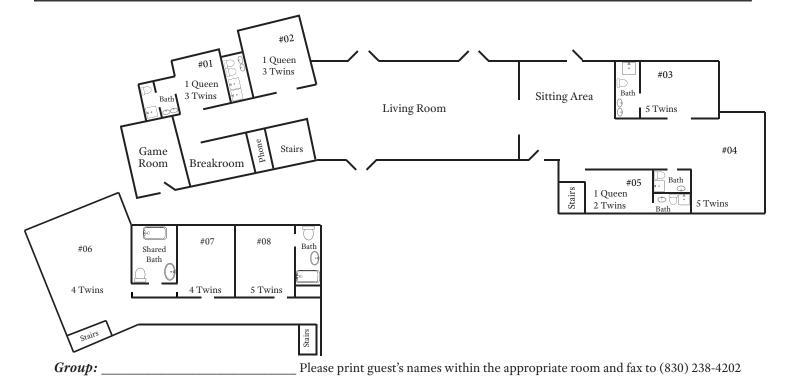

## Manor House

Guests: 37

Check In Time: 4:00 pm Check Out Time: 11:00 am

Built in 1928, historic Manor House is appointed with antique Monterey furniture, San Jose tiles and artfully crafted iron work. It offers eight bedrooms, seven bathrooms and a large living area with fireplace. The breakroom features a small refrigerator, ice machine, coffeemaker and microwave. All linens are provided in rooms. We provide towels for swimming in the river (in the shade shelter between the slide and rope swing) and at the pool (in the shade near the deep end). Please leave your pets at home, as pets are not permitted at Mo-Ranch.