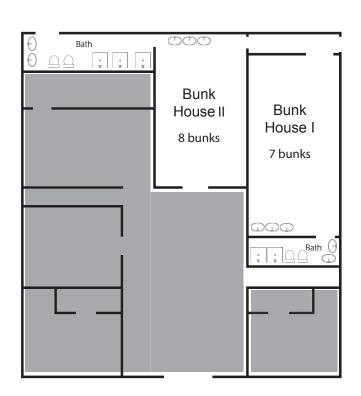

## Milk Barn Bunk Houses

**Guests**: Bunkhouse 1 — 14 people

Check-in time: 4:00 pm Check-out time: 11:00 am

Bunkhouse 2 — 16 people Connected to the Milk Barn, these large rooms of bunkbeds with attached bathrooms may be rented individually or as part of the Milk Barn.

Group:

Please print guest's names within the appropriate room and fax to 830.238.4202.

| Bunk House I |      | Bunk House II |      |
|--------------|------|---------------|------|
| 1411         | 1418 | 1451          | 1459 |
| 1412         | 1419 | 1452          | 1460 |
| 1413         | 1420 | 1453          | 1461 |
| 1414         | 1421 | 1454          | 1462 |
| 1415         | 1422 | 1455          | 1463 |
| 1416         | 1423 | 1456          | 1464 |
| 1417         | 1424 | 1457          | 1465 |
|              |      | 1458          | 1466 |