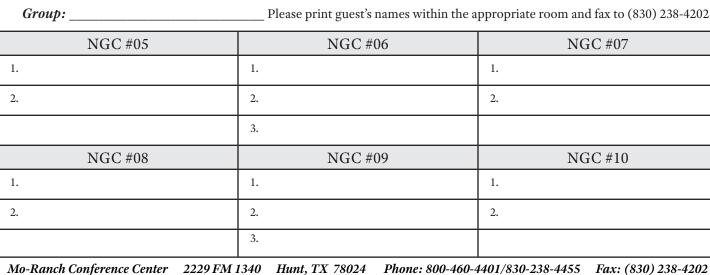

| <i>Group:</i> Please print guest's names within the appropriate room and fax to (830) 238-4202 |        |                       |                   |
|------------------------------------------------------------------------------------------------|--------|-----------------------|-------------------|
| NP #01                                                                                         | NP #02 | NP #03 Master Bedroom | NP #04 Tower Room |
| 1.                                                                                             | 1.     | 1.                    | 1.                |
| 2.                                                                                             | 2.     | 2.                    | 2.                |
|                                                                                                |        |                       | 3.                |
|                                                                                                |        |                       | 4.                |

Mo-Ranch Conference Center 2229 FM 1340 Hunt, TX 78024 Phone: 800-460-4401/830-238-4455 Fax: (830) 238-4202