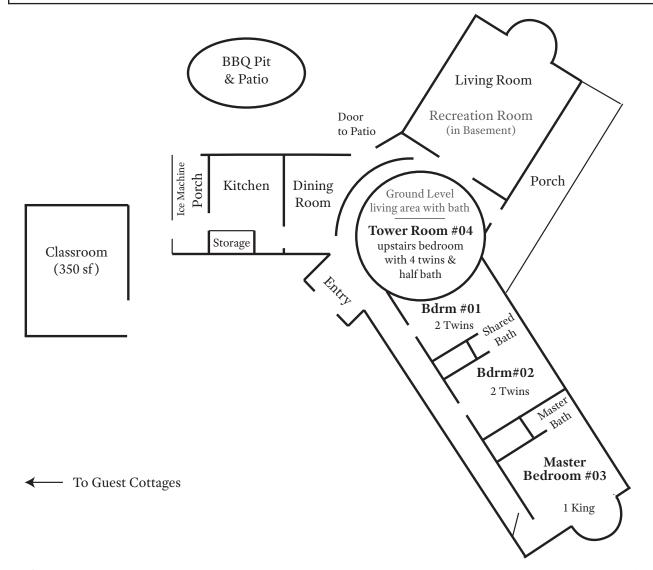

## Nicklos Place

Check In Time: 4:00 pm Check Out Time: 11:00 am

Main House (rents with Guest Cottages only) Guests: 24 (includes Guest Cottages)

Built in the 1930's of native stone and cedar, this hilltop retreat features a breathtaking view and is perfect for up to 24 people. Large bedrooms, living areas, comfortable porches, dining room, large kitchen plus patio area and barbecue pit make this a unique and special retreat for everyone. *All linens are provided in rooms. We provide towels for swimming in the river (in the shade shelter between the slide and rope swing) and at the pool (in the shade near the deep end). Please leave your pets at home, as pets are not permitted at Mo-Ranch.* 

| <i>Group:</i> Please print guest's names within the appropriate room and fax to (830) 238-4202 |        |                       |                   |
|------------------------------------------------------------------------------------------------|--------|-----------------------|-------------------|
| NP #01                                                                                         | NP #02 | NP #03 Master Bedroom | NP #04 Tower Room |
| 1.                                                                                             | 1.     | 1.                    | 1.                |
| 2.                                                                                             | 2.     | 2.                    | 2.                |
|                                                                                                |        |                       | 3.                |
|                                                                                                |        |                       | 4.                |