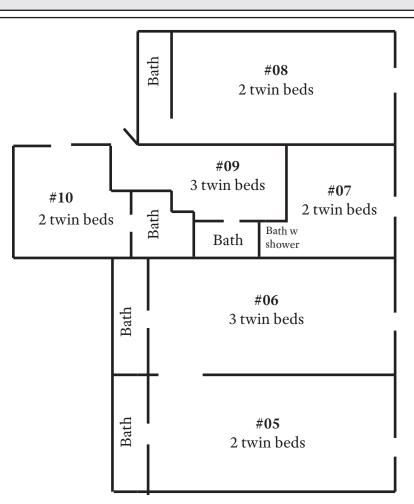

## Nicklos Place Guest Cottages (rents with Nicklos Place only) Guests: 24 (includes Nicklos Place)

The Nicklos Place Guest Cottages feature 6 rooms with private baths. All linens are provided in rooms. We provide towels for swimming in the river (in the shade shelter between the slide and rope swing) and at the pool (in the shade near the deep end). Please leave your pets at home, as pets are not permitted at Mo-Ranch.