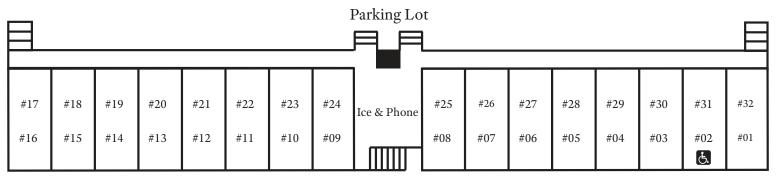

## **Ground Level**

Guests: 32 Rooms (2 Levels)

Check In Time: 4:00 pm Check Out Time: 11:00 am

Comfortable, private hotel style accommodations, each room with two queen or full-size beds and each has private bath. Room #2 is wheelchair accessible with two twin beds.

|     |     |     |     |     |     |     |     | Parking Lo  | t   |     |     |     |     |     |          | 围   |
|-----|-----|-----|-----|-----|-----|-----|-----|-------------|-----|-----|-----|-----|-----|-----|----------|-----|
| #17 | #18 | #19 | #20 | #21 | #22 | #23 | #24 | Ice & Phone | #25 | #26 | #27 | #28 | #29 | #30 | #31      | #32 |
| #16 | #15 | #14 | #13 | #12 | #11 | #10 | #09 |             | #08 | #07 | #06 | #05 | #04 | #03 | #02<br>& | #01 |