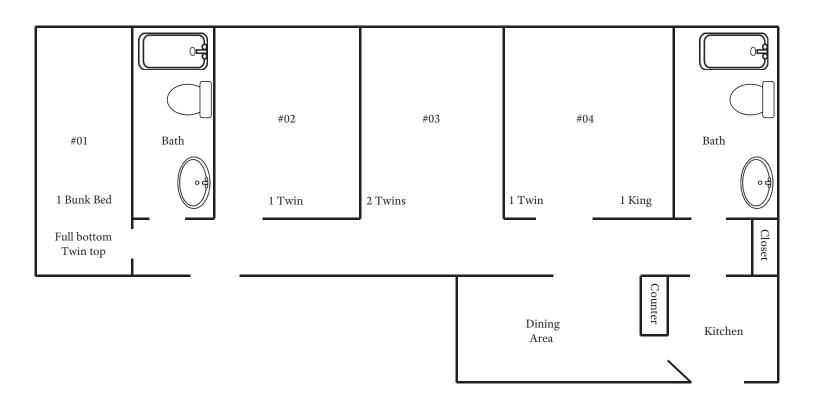

## Pilot House

Check In Time: Check Out Time:

4:00 pm Noon

## Guests: 6

This three bedroom cottage features a full kitchen with all included basic utensils, coffeemaker, stove, refrigerator and microwave. Ideal for the whole family to get away together.

All linens are provided in rooms. We provide towels for swimming in the river (in the shade shelter between the slide and rope swing) and at the pool (in the shade near the deep end). Please leave your pets at home, as pets are not permitted at Mo-Ranch.