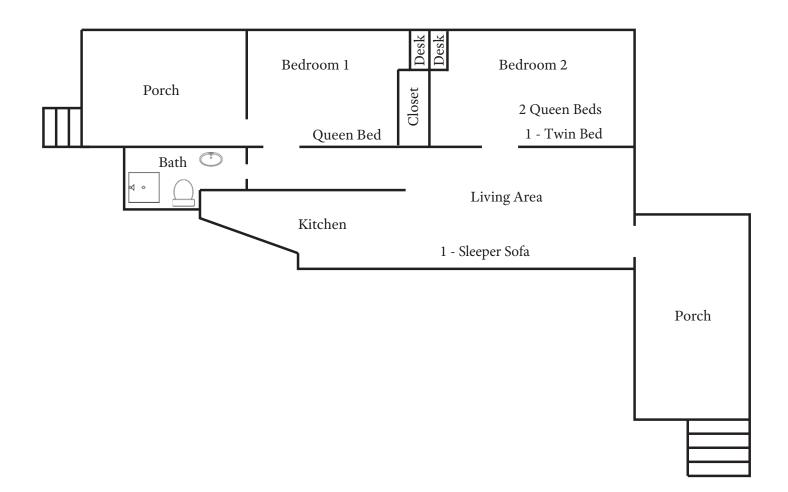

## River Dorm Apartment

Check In Time: 4:00 pm Check Out Time: 11:00 am

*Guests:* 8 This separate two bedroom apartment features living room, shared bath and kitchen with basic utensils, coffee pot and microwave. Ideal for a family outing.

This apartment has no indoor accessibility to the Dorms and boasts a private entry. It is rented separately from the River Dorm facility. All linens are provided in rooms. We provide towels for swimming in the river (in the shade shelter between the slide and rope swing) and at the pool (in the shade near the deep end). Please leave your pets at home, as pets are not permitted at Mo-Ranch.