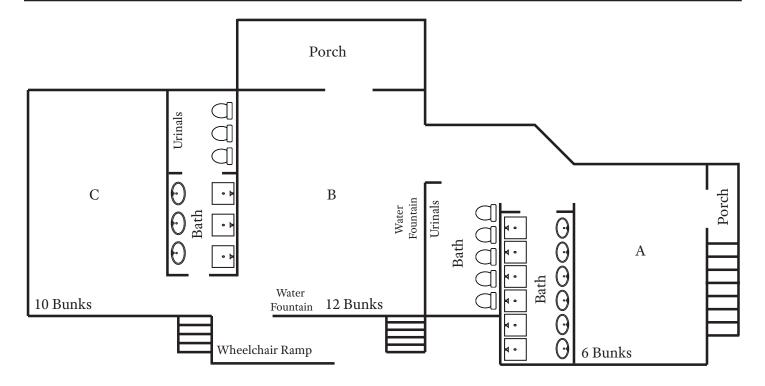

## River Dorm

Guests: 56

This riverside accommodation with room for up to 56 people in three separate areas with bunk beds and adjoining baths is perfect for the whole group. The large covered porch overlooks the Guadalupe River. All linens are provided in rooms. We provide towels for swimming in the river (in the shade shelter between the slide and rope swing) and at the pool (in the shade near the deep end). Please leave your pets at home, as pets are not permitted at Mo-Ranch.