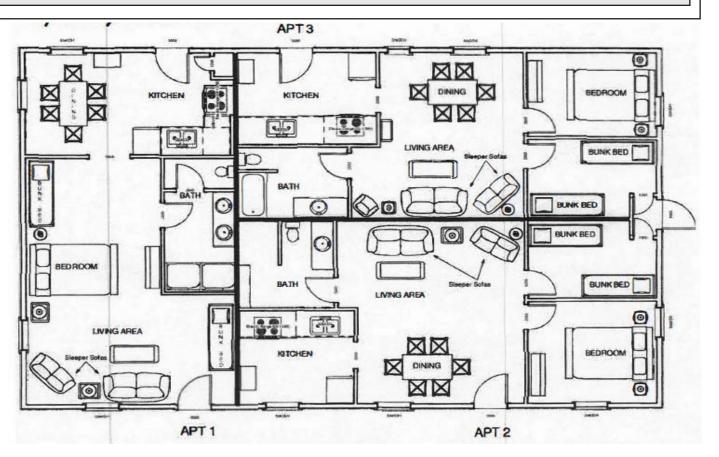

## *Guests:* 6 per apartment

**Triplex Apartments** 

Three fully-furnished separate apartments—each features one bedroom, private bath and living area. Kitchens include basic cooking and eating utensils, stove, refrigerator, coffee maker and microwave.

Triplex Apartments may be rented as an entire unit or individually. *All linens are provided in rooms. We provide towels for swimming in the river (in the shade shelter between the slide and rope swing) and at the pool (in the shade near the deep end). Please leave your pets at home, as pets are not permitted at Mo-Ranch.* 