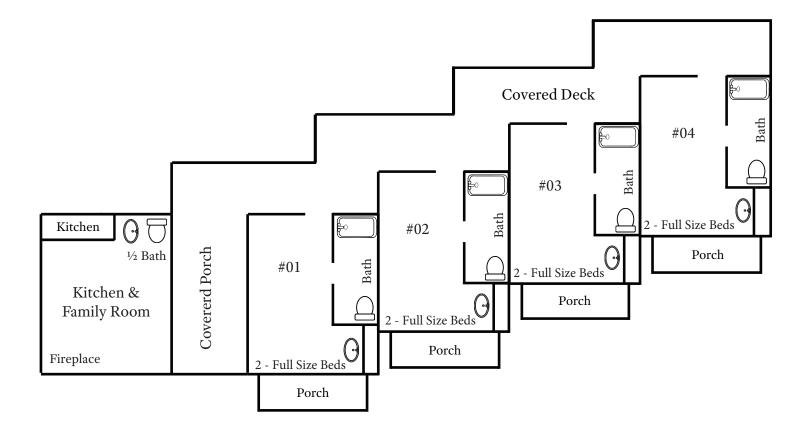

Th e newest facility on the ranch features a large family/meeting room with lovely wood fl ocrs, sunny windows and high, raftered ceilings. Sleeps 16 people in four separate hotel type rooms, each with two Full Size Beds and a private bath. Each unit shares an adjoining common area