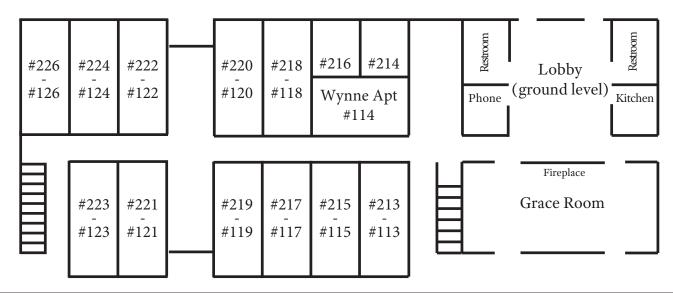

## Wynne Lodge

Check In Time: 4:00 pm Check Out Time: 11:00 am

## **Ground Level**

Guests: 24 Rooms (2 Levels)

Comfortable, private hotel style accommodations; each room sleeps four with two queen-sized beds and private bath.

All linens are provided in rooms. We provide towels for swimming in the river (in the shade shelter between the slide and rope swing) and at the pool (in the shade near the deep end). Please leave your pets at home, as pets are not permitted at Mo-Ranch.

| Room #113 | Room #115    | Room #117 | Room #118 | Room #119 |
|-----------|--------------|-----------|-----------|-----------|
| 1.        | 1.           | 1.        | 1.        | 1.        |
| 2.        |              |           |           |           |
| 3.        | 3.           | 3.        | 3.        | 3.        |
| 4.        | 4.           | 4.        | 4.        | 4.        |
| Room #120 | Room #121    | Room #122 | Room #123 | Room #124 |
| 1.        | 1.           | 1.        | 1.        | 1.        |
| 2.        | 2.           | 2.        | 2.        | 2.        |
| 3.        | 3.           | 3.        | 3.        | 3.        |
| 4.        | 4.           | 4.        | 4.        | 4.        |
| Room #126 | Wynne Apartn | nent #114 |           |           |
| 1.        | 1.           |           |           |           |
| 2.        | 2.           |           |           |           |
| 3.        | 3.           |           |           |           |
| 4.        | 4.           |           |           |           |